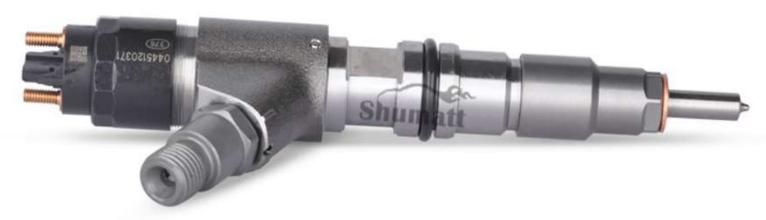

#### 1.1.0445120372 Injector's Basic Information

| Title | China made new high quality diesel injector 0445120372 fuel injector |
|-------|----------------------------------------------------------------------|
| SKU   | DGH130445120372                                                      |

### **1.4.0445120372** Injector's Parameter

Adaptation System: Common Rail System

**Injector Series:** 120 Series

Parameter Performance: CRIN2-16

Matching Accessories: Gasket F 00V C17 503 (15.1\*7.7\*1.5cm Without Groove)

Injector Type: Electromagnetic Injector
Support System Maximum Pressure: 1,600

Vehicle Configuration Information: YUCHAI MACHINERY

#### 1.5.0445120372 Injector's Specifications and Dimensions

**Injector Size:** 21 cm\*7 cm \*6 cm = 882cm³ (L\*W\*H=V)

**Injector Net Weight:** 0.45kg

Gross Weight: 0.6kg

Injector Quality: China Made Brand New Injector Package Size: 28cm\*7 cm \*7 cm = 1372 cm<sup>3</sup>
Injector Type: Diesel Common Rail Injector