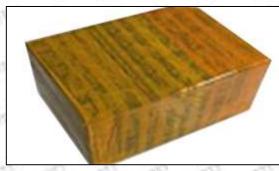

**International express packaging:** Wrapped with waterproof yellow tape After wrapping the black protective film, such as picture No. 3.

**Pallet Shipping:** Use fumigation free and recycling trays that meet export requirements, and use white wrapping protective film to wrap and bind with cable ties for the outside, such as picture No. 4, Also, the products can be packaged according to customers' requirements.