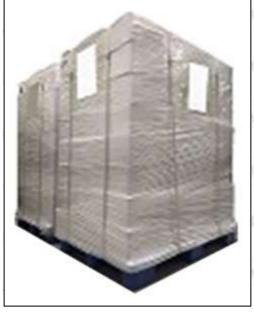

**International express packaging:** Wrapped with waterproof yellow tape After wrapping the black protective film, such as picture No. 3.

**Pallet Shipping:** Use fumigation free and recycling trays that meet export requirements, and use white wrapping protective film to wrap and bind with cable ties for the outside, such as picture No. 4, Also, the products can be packaged according to customers' requirements.

Pic No. 3

International express packaging:
Wrapped with yellow tape after wrapping

Pic No. 4

**Pallet Shipping:** Use pallet that meet export requirements, and use white wrapping protective film to wrap and bind with cable ties