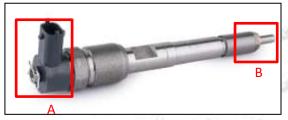

#### 2.1.0445120372 Injector's Part Number Location

#### 1) E.g.: The injector part number see as follows

| No.  | Name                      |  |  |
|------|---------------------------|--|--|
| A TO | brand, logo, part number, |  |  |
|      | series number             |  |  |
| В    | nozzle part number        |  |  |