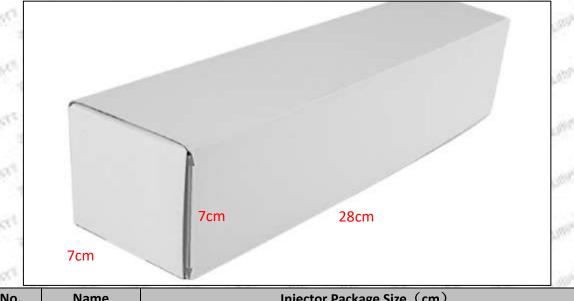

#### 1.5.0445120372 Injector's Specifications and Dimensions

**Injector Size:** 21 cm\*7 cm \*6 cm = 882cm³ (L\*W\*H=V)

**Injector Net Weight:** 0.45kg

Gross Weight: 0.6kg

Injector Quality: China Made Brand New Injector Package Size: 28cm\*7 cm \*7 cm = 1372 cm<sup>3</sup>
Injector Type: Diesel Common Rail Injector

#### (2) Injector Box Size

| No. | Name         | Injector Package Size (cm) |
|-----|--------------|----------------------------|
| 1   | Injector Box | 28*7*7                     |